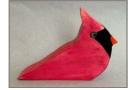

### **SPRING CANDLE HOLDER**

Paint an egg shaped candle holder, then add a rolled candle. Ages 5 to adult. \$15.

Use our watercolor cravons or pencils to color this harbinger of spring. Various species and sizes available. Ages 5 to adult. Small \$8. Large \$10.