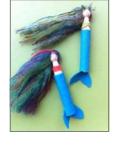

## **CLOTHESPEG MERMAIDS**

Everyone loves mermaids! Wrap an old fashioned clothes peg with a felt tail and top, then add colorful hair. Ages 6 to adult; younger with grown up help. \$12; two for \$20.