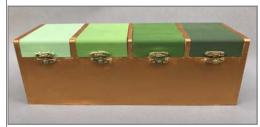

#### **WOODEN BOXES**

Pretty and practical storage. All ages.

- **▼** Tiny round box \$10
- ♥ Small box \$12
- ▼ Medium box \$18
- ▼ Large box \$22
- ♥ Chest of drawers. \$26
- ♥ Compartment box \$28