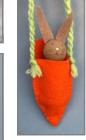

#### **BUNNY & CARROT POUCH**

Paint a peg doll, adding ears, tail, and face to make a rabbit. Sew a carrot pouch out of wool felt to wear as a necklace. Ages 7 to adult. \$15.