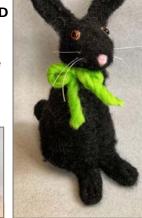

## **NEEDLE FELTED BUNNY**

Learn the art of needle felting while making this fine fellow. Ages 10 to adult. \$28.