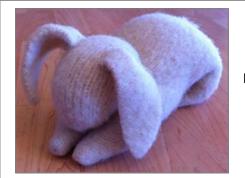

#### SWEATER BUNNY CLASS

## SATURDAY MARCH 16TH 10 AM TO 12:30 PM

\*\*\*Advance Registration Required\*\*\*

Make a sweet crouching bunny from a square of felted sweater, just in time to celebrate Spring! This is a sewing project; some prior hand sewing experience is required.

#### For adults & children age 8 and older.

Class fee is \$30 and includes all materials and instruction. Payment is due at time of registration.