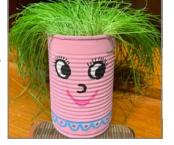

**PLANTER** Paint a can

**TIN CAN** 

with acrylics then add a face of your own design. Sow with grass seeds, water regularly and your planter will sprout hair. Ages 5 to adult. \$12.