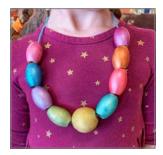

#### **WOODEN BEADS**

Paint nine chunky wood beads, then string into a necklace. All ages. \$18.