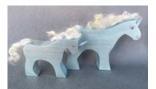

#### **PAPIER MACHÉ** UNICORN

Paint this large premade unicorn using shiny metallic paints. Ages 7 and up.

All ages. Large \$15. Baby \$8 Unicorn & Rider \$24.