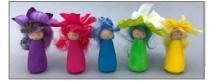

#### **FIVE FAIRY SET**

Paint five peg fairies in various colors, then add matching hair and flower petal hats. All ages. \$20.