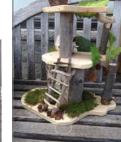

# Fairy Treehouses

Our most popular project, a treehouse is fun to make and a fantastic play toy too. Most treehouses take several sessions to complete. Treehouse gift certificates are available too. Or wrap up just the house for gift giving, then come back with your child to decorate. We usually have built treehouses in stock but please call ahead if you have a specific size in mind.

- ▼ Two levels \$48
- ♥ Three smaller levels \$48
- ♥ Three Levels \$68
- ♥ Four Levels \$88
- ♥ Refurbish or add a level to your existing treehouse \$28.

Two Level

Three Level

Four Level

**Regular Store Hours** Mon - Sat 10 am to 5 pm Sunday Noon to 4 pm 612.877.8090 www.heartfeltonline.com