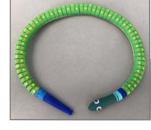

#### **WIGGLY REPTILE**

Paint a jointed wooden snake or alligator, Ages 6+, \$15.