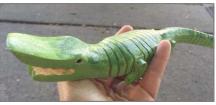

#### **WIGGLY REPTILE**

Paint a jointed wooden snake or alligator, Ages 6+, \$15.