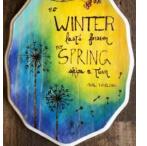

### WOOD BURNED PLAQUE

Use a wood burner to write words of your choice or draw a picture of your own design. Color with

piece. Ages 11 to adult. \$20.