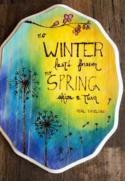

### WOOD BURNED PLAQUE

Use a wood burner to write words of your choice or draw a picture of your own design. Color with

piece. Ages 11 to adult. \$20.