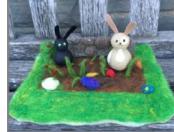

#### **SPRING-SCAPE**

Make a miniature landscape using paint. moss, and other decorations from our nature bar. Ages 7 and up. \$28.