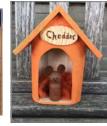

#### **LITTLE HOUSES**

Now with peg doll included.

- ♥ Regular size ages 7 to adult. \$28.
- ▼ Mini house for ages 3 to 7
  - Painted & glittered only \$14
  - With added decorations \$18