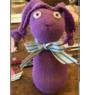

#### **BUNNY & CARROT POUCH**

Paint a peg doll, adding ears, tail, and face to make a rabbit. Sew a carrot pouch out of wool felt to wear as a necklace. Ages 7 to adult. \$15.