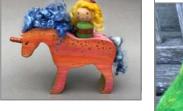

#### **PAPIER MACHÉ** UNICORN

Paint this large premade unicorn using shiny metallic paints. Ages 7 and up.

All ages. Large \$15. Baby \$8 Unicorn & Rider \$24.