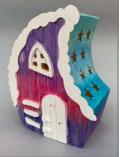

#### **FAIRY HOUSE LANTERN**

Use watercolor crayons, paint, and glitter to decorate this wooden house. Includes LED candle. Ages 7 to adult. \$34.