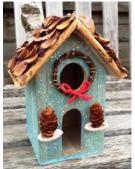

#### **FAIRY HOUSE LANTERN**

Use watercolor crayons, paint, and glitter to decorate this wooden house. Includes LED candle. Ages 7 to adult. \$34.