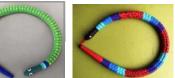

### **BEADED BRACELETS**

Design a unique jewelry piece, choosing from our selection of glass beads.

Small Tomte \$30.