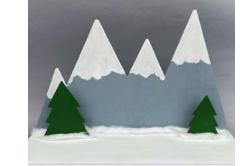

### **MOUNTAIN SCENE**

Paint and decorate to use as a backdrop for your holiday displays and play. It can also be hung as a wall shelf. Ages 8 to adult. \$34.

**Store Hours** Mon - Sat 10 am to 5 pm Sunday Noon to 4 pm 612.877.8090 www.heartfeltonline.com See back page for holiday hours info.