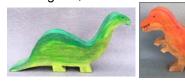

#### **ANIMAL BANKS**

Paint a premade wooden bank. Dinosaur or Unicorn. Ages 7 to adult. \$22.

DINOSAURS Several species available. All ages. \$20.