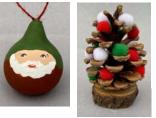

#### **ORNAMENTS**

Felted Acorn Trio \$15 Wooly Wreath \$20 Gourd Gnome \$12 Pinecone Tree \$12 Bead Snowman \$12 Kokeshi Doll \$10 Angel Trio \$18

Ages 7 and up. Two bracelets \$20.

craft. Sharp needles will be 1-1/2 to 2 hours. Ages 10 to adult. Felting lesson and Tomte: