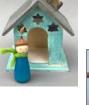

#### LITTLE HOUSE & PEG DOLL Regular size w nature bar decorations. Ages 7+. \$32.

- ♥ Mini house for ages 3 to 7: Painted
- & glittered only \$22.
- Mini house with nature bar
- decorations \$26.
- ♥ Add and decorate a yard base to any house \$12.