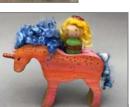

UNICORNS

TURKEYS

All ages. Large \$20.

Baby \$12 Unicorn &

These turkeys make

Rider ages 6 +up \$32.