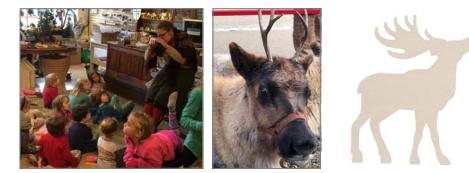

# **REINDEER DAY: Our Annual Neighborhood Event**

### Saturday December 7th 10 am to 2 pm

It's the most wonderful day of the year! Visit live reindeer. Roast marshmallows over a fire pit. See Santa. Enjoy a free Reindeer Craft at Heartfelt. And storvteller Sara Logan returns to Heartfelt at 11 am. FREE!