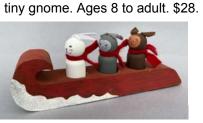

### HOLIDAY GIFT DIGEST **NOVEMBER & DECEMBER 2019**

**SANTA &** HIS SLEIGH Santa rides in style in his painted wood

sleigh, pulled by a faithful reindeer. Ages 8 to adult: younger with grown-up help. \$32.