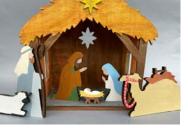

SILHOUETTE NATIVITY Color the premade stable and figures with watercolor cravons, then top with a matte clear coat for

longevity. An ideal family project or one to be completed over a couple of sessions. Ages 6 and up; \$34.