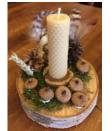

#### **ROLLED CANDLES** Roll beeswax sheets into candles, then decorate with wax cutouts. Two 8x8 sheets or one 16x8 sheet. Ages 5 to adult. \$12.