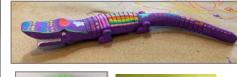

#### WIGGLY REPTILES

Paint a jointed wooden snake or alligator. Lizard, dinosaur, fish also available. Ages 4 and up. \$20.