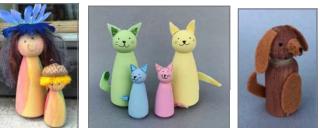

### **PEG PEOPLE OR ANIMALS**

Design your own simple doll, using paint, adding details like hair, face, ears. All ages. Large \$15. Small \$7. Tiny \$3. Family of four \$38.