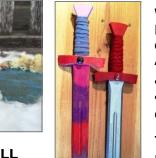

#### WOODEN WEAPONS

Personalize historical weaponry using a variety of paints and crayons. Includes a rope belt too. Ages 4 and up.

♥ Long Sword \$28. ♥ Short Sword \$24. ♥ Dagger \$20. ♥ Crossbow: Add \$6 to purchase price.