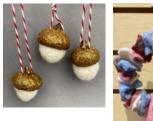

#### **ORNAMENTS**

Felted Acorn Trio \$15 Wooly Wreath \$20 Gourd Gnome \$12 Pinecone Tree \$12 Bead Snowman \$12 Kokeshi Doll \$10 Angel Trio \$18

Ages 7 and up. Two bracelets \$20.

craft. Sharp needles will be 1-1/2 to 2 hours. Ages 10 to adult. Felting lesson and Tomte: