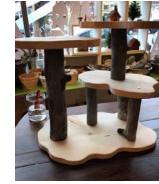

# Fairy Treehouses

Our most popular project, a treehouse is fun to make and a fantastic play toy too. Prices are inclusive of decoration time and materials, as well as assistance as needed. Most treehouses take several sessions to complete.

We usually have built treehouses in stock but please call ahead if you have a specific size in mind or if you wish to add a level to an existing treehouse. Now includes peg doll family.

♥ Two levels \$58.

- ♥ Three smaller levels \$58.
- ♥ Three Levels \$78.
- ♥ Four Levels \$98.
- ♥ Refurbish or add a level to your existing treehouse \$40.
- More extensive renovations \$48.

Three Level Triplex Two Level Bungalow

Four Level Mansion