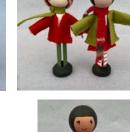

## **FESTIVE DOLLS**

♥ Wood Peg Doll. Ages 5 & up.\$15 each; Pair \$24.

♥ Clothes Peg Kids. Ages 8 to adult. Sewing required. \$20 each; Pair \$36.

♥ Poinsettia Girl. Ages 7 to adult. \$22

Store Hours Mon - Sat 10 am to 5 pm Sunday Noon to 4 pm Extended hours December 18th - 23rd December 24th 10 am to 3 pm December 31st 10 am to 3 pm **Closed December 25th & January 1st** 