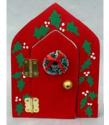

## Paint your own pre-cut little door, then add hinges, a door knob, even a wreath. Ages 5 to adult. \$28.

HOLIDAY ELF OR FAIRY DOOR