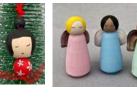

#### **PEG DOLL** NATIVITY

Ages 8 to adult. Jesus, Mary, & Joseph \$30. Three Kings \$32. Shepherds \$22. Angel \$15. Complete set \$78.

ANIMALS Ages 6 to adult. Camel \$14. Cow \$10. Donkey \$10. Sheep \$10. Lamb \$5. Complete set \$42.