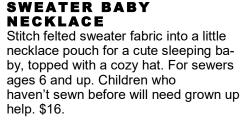

### **SWEATER ANIMAL STUFFY** Use the sleeve of a recycled felted

sweater to sew your own unique and verv huggable stuffed animal. Ages 8 to adult; younger with grown-up help. \$28.