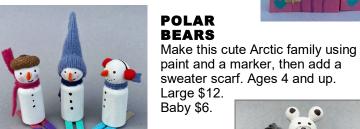

# **SKIING SNOWMEN**

This trio of cool dudes sport a variety of hats, headgear, and scarves. Paint their skis using a variety of bright colors--fun!. Ages 7 and up. \$24.