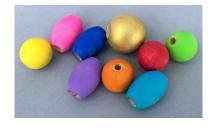

#### PAINTED BEADS

Paint nine chunky wood beads, then string into a necklace. All ages. \$20.