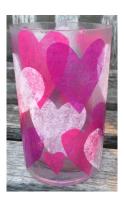

#### **TISSUE PAPER** LANTERN

Cut or tear tissue paper, then decoupage onto a glass cylinder. Comes with LED candle. Ages 5 to adult. \$22.

**Needle Feited Owi** 