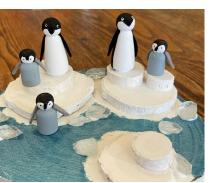

#### MINI **PENGUIN-SCAPE**

Make a miniature South Pole scene. stacking and painting branch slices to make the floating ice. Add a family of peg penguins. Ages 7 and up. \$28.

SHOP. MAKE.

CELEBRATE

WINTER **GNOME-SCAPE** 