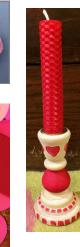

**CANDLE HOLDER** Painted: All ages. \$12.

**ROLLED CANDLE** Roll beeswax sheets into candles. Two 16 x 8 inch sheets make four tapers. Ages 5 and up. \$14.