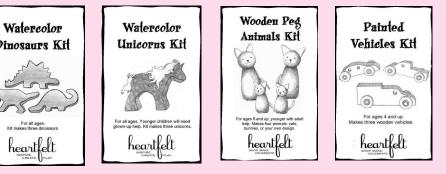

## HEARTFELT KITS **PRE-PACKAGED & READY TO BUY**

Each kit makes several toys and includes all the materials needed to make the projects. Children will be engaged for a long time, first making, then playing with their creations. \$26 each.

**Dinosaurs** Kit For all ages. Kit makes three dinosaurs heartfelt