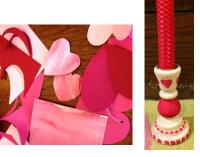

#### VALENTINES CRAFT PACK

\$64. Includes materials and instructions to make:

- ۷ Valentines
- Sewn Hearts ¥
- ♥ Felted Hearts
- ¥ Candle
- Candle Holder ¥
- Heart Garland

#### **FELTED HEARTS** Learn to needle felt while

making several hearts using a cookie cutter and a very sharp needle. Includes wool, cookie cutters, a felting base. Ages 8 to adult. \$26.

hearts. Makes five hearts. Ages 7 to adult; younger with grown-up help. \$16

#### **MAKE YOUR VALENTINES KIT** Includes papers, doilies.

**POCKET HEARTS** 

Sew and stuff little felt

stickers, a glue stick; enough supplies to make at least 24 valentines. Ages 5 and up. \$24.

**CANDLE HOLDER** Painted: All ages. \$12.

**ROLLED CANDLE** Roll beeswax sheets into candles. Two 16 x 8 inch sheets make four tapers. Ages 5 and up. \$14.