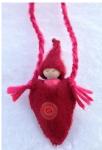

#### VALENTINES CRAFT PACK

\$64. Includes materials and instructions to make:

- ۷ Valentines
- Sewn Hearts ¥
- ♥ Felted Hearts
- ¥ Candle
- Candle Holder ¥
- Heart Garland