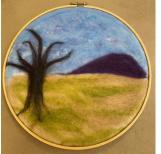

**PAINTING WITH WOOL** 

Learn two-dimensional felting,

excellent for making landscapes

and portraits. Sharp needles will

be used. Includes all materials

and step by step photo instruc-

tions. Ages 9 to adult. \$28.