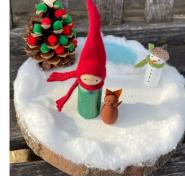

Paint and decorate this cute wintery scene. Ages 7 and up.

Paint your own pre-cut little