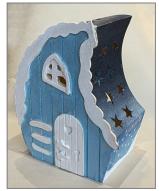

#### **CELESTIAL HOUSE** LANTERN

Use paint and glitter to decorate this wintery wooden house. Includes LED candle. Ages 7 to adult. \$32.