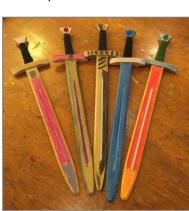

#### **WOODEN WEAPONS**

Personalize historical weaponry using a variety of paints and crayons. Swords include a rope belt. Ages 4 and up.

- ♥ Shield \$28. ♥ Long Sword \$28.
- ♥ Short Sword \$24. ♥ Dagger \$20.
- ♥ Crossbow: Add \$6 to purchase price.