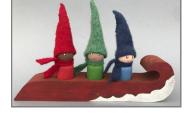

#### MINI **PENGUIN-SCAPE**

Make a miniature South Pole scene. stacking and painting branch slices to make the floating ice. Add a family of peg penguins. Ages 7 and up. \$28.

SHOP. MAKE.

CELEBRATE

WINTER **GNOME-SCAPE** 