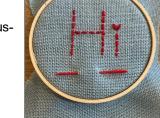

#### SIMPLE SEWING Learn to embroider and sew using burlap--its loose weave works well for beginners. Includes embroidery hoop, five colorful pieces of burlap, yarn

and a plastic needle. Ages 4

and up. \$22.