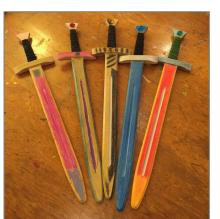

#### **WOODEN WEAPONS**

Personalize historical weaponry using a variety of paints and crayons. Swords include a rope belt and handle wrap. Ages 4 and up.

- ♥ Long Sword \$28. ♥ Short Sword \$24.
- ♥ Dagger \$20.