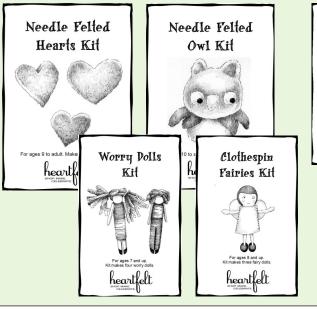

### **HEARTFELT KITS** PRE-PACKAGED & READY TO BUY

Each kit makes several toys and includes all the materials needed to make the projects. Children will be engaged for a long time, first making, then playing with their creations. \$26 each.