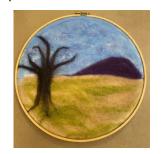

#### **PAINTING WITH WOOL**

Learn two-dimensional felting, excellent for making landscapes and portraits. Sharp needles will be used. Includes all materials and step by step photo instructions. Ages 9 to adult. \$24.