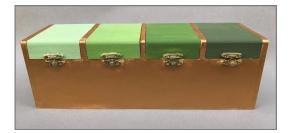

#### **WOODEN BOXES**

Pretty and practical storage.. Includes acrylic paints or watercolor crayons. Various shapes, sizes available. All ages.

- ♥ Tinv round box \$10
- ♥ Small box \$12
- ♥ Medium box \$18
- ♥ Large box \$22
- ♥ Compartment box \$28.