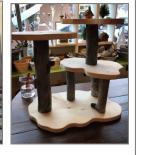

## Fairy Treehouses

A treehouse is fun to make and a fantastic play toy too. A miniature low temperature glue gun is needed for this project. Prices include peg doll family, all decorations, and sticks for your glue gun.

Call 612-877-8090 to order your treehouse kit for pick up. Depending on our stock of treehouses, it may take us a day or two to fill your order.

- ▼ Two levels \$60.
- ♥ Three smaller levels \$60.
- ▼ Three Levels \$80.
- ♥ Four Levels \$100.