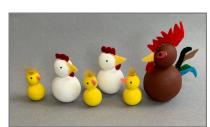

## **FLOCK OF CHICKENS**

Paint wooden bead bodies then add felt details. Ages 7 to adult. \$24.