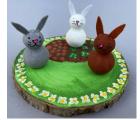

#### MINI BUNNY-SCAPE

Paint pressed paper shapes to make a family of bunnies to live in a garden on a slice of wood. Ages 7 to adult. \$24.

Paint wooden bead bodies with metallic paint, then add a glitter top coat and feather. Ages 6 to adult. Set of three \$24.