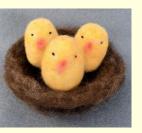

## FELTED CHICKS IN A NEST

In-Person Lesson, by appointment only.

Workshops

Learn two kinds of felting while making this nest full of cute chicks. First we will make the wool chicks using our hands, a bit of soap, and hot water. Then we will needle felt a cozy nest for them. Ages 9/10 to adult; younger children can work with a grown-up. This is a great project

for a family to make together. \$34. Second set of materials and instruction for additional family member \$15.

Call the shop to set your appointment with Lisa to make this sweet spring decoration. 612-877-8090