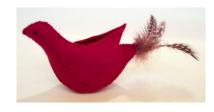

#### **SEWN FELT BIRD**

Hand sewing is relaxing and rewarding. The felt and stuffing are 100% wool. Some prior sewing experience is recommended. Ages 9 to adult \$20.