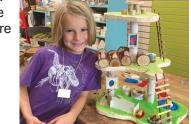

# Fairy Treehouses

Our most popular project, a treehouse is fun to make and a fantastic play toy too. Prices are inclusive of decoration time and materials, as well as assistance as needed. Most treehouses take several sessions to complete. We usually

have built treehouses in stock but please call ahead to make your reservation and to be sure we have the size you want. Ages 6 to adult.

- ♥ Two levels \$65.
- ♥ Three Levels \$85.
- ♥ Four Levels \$100.