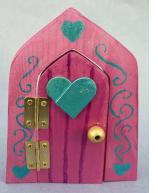

### **Fairy House**

This photo shows a Valentine design—use as inspiration or create your own look! Includes peg doll. Ages 7 and up. \$30.

Look for this symbol for projects recommended for the very young crafter.