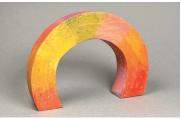

## Rainbow \*

Kids love rainbows! Make your own wooden rainbow using our watercolor crayons and a sparkly topcoat. All ages. \$10.