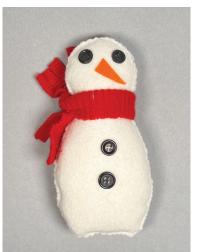

### Learn to Sew: Snowman

Sew and stuff felt shapes to make a cute snow person. Add a string to hang or keep it as a huggable stuffy. Ages 6 and up. \$22.