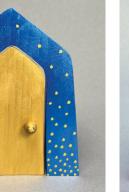

### **Fairy Door**

Paint a little wooden door that really opens. We will add hinges and a doorknob for you. Ages 5 to adult. \$28.