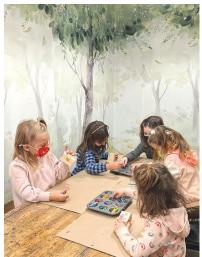

Beginning in January 2024, our Preschool Festivals will be onThursdays. Also note date changes in February and March. For children 2-1/2 and up with an adult; all ages are welcome.

- ♥ Winter Festival Thurs Jan 18
- ♥ Love Festival Thurs Feb 8
- ♥ Bunny Festival Thurs March 28
- ♥ Spring Festival Thurs April 25
- ♥ Butterfly Festival Thurs May 23

Each festival is \$24 for each child with an adult, \$12 for each additional child per family. Space is limited; please register in advance. Payment is due at time of registration. Please call 612-877-8090 to register or purchase online at Eventbrite.com.