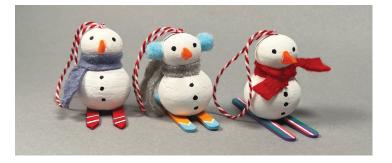

### Skiing Snowman

Use paint and paint markers to make this cool dude from a spun paper shape, with craft stick skis. Ages 6 to adult. Single \$10, All 3 \$26.