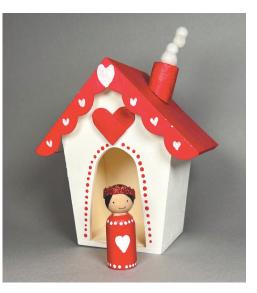

### **Fairy House**

This photo shows a Valentine design—use as inspiration or create your own look! Includes peg doll. Ages 7 and up. \$30.

Look for this symbol for projects recommended for the very young crafter.