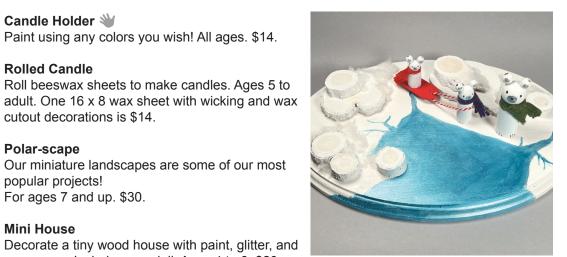

## Winter Favorites

Paint using any colors you wish! All ages. \$14.

### Mini House

Decorate a tiny wood house with paint, glitter, and pom poms. Includes peg doll. Ages 4 to 6. \$20.

Our miniature landscapes are some of our most

### Glass Lantern

Candle Holder \*\*

cutout decorations is \$14.

For ages 7 and up. \$30.

**Rolled Candle** 

Polar-scape

popular projects!

Practice the art of decoupage while making a pretty winter lantern. An LED votive candle is included with this project. Ages 6 to adult. \$26.