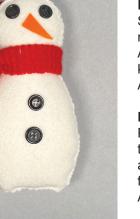

### Learn to Sew: Snowman

Sew and stuff felt shapes to make a cute snow person. Add a string to hang or keep it as a huggable stuffy. Ages 6 and up. \$22.