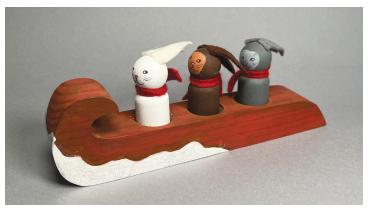

### **Sledding Trio**

Paint the sled, then make three riders—bunnies, dogs, cats—it's up to you. Ages 7 to adult. \$28.

Look for this symbol for projects recommended for the very young crafter.