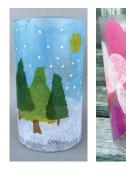

### Glass Lantern

Candle Holder \*\*

cutout decorations is \$14.

For ages 7 and up. \$30.

**Rolled Candle** 

Polar-scape

popular projects!

Practice the art of decoupage while making a pretty winter lantern. An LED votive candle is included with this project. Ages 6 to adult. \$26.