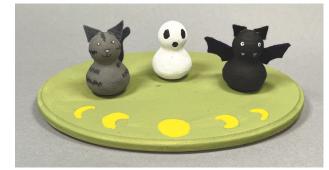

**Spooky Spunnys** First invented in Germany in the 19th century, Spunnys are made of soft cotton cellulose tissue, rolled tightly into molds and hardened with a starch mixture. Our premade shapes are as easy to paint as paper! Ages 7 and up.

- Halloween Ghost, Cat, & Bat \$20
- Pumpkin Family \$24
   Optional Wooden
- ♥ Base \$6