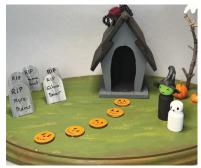

#### Spooky-scape

Make a miniature landscape using paint and other materials. Includes two peg dolls. Ages 7 and up. \$32.

IN-STORE CRAFTS Reservations Recommended Call 612-877-8090 to make your appointment. Look for this vymbol for projects recommended for the very young crafter.