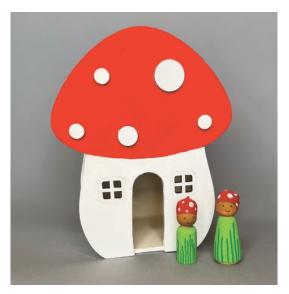

#### **Mushroom House**

Paint this woodsy abode using classic red and white or a color scheme of your own choosing. Includes two peg doll mushroom gnomes. Ages 7 and up. \$30