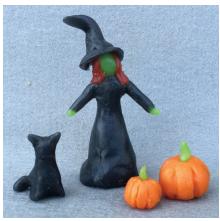

#### Rainbow Witch

This witch isn't at all scary! She can be made in any color. Most children will need help sewing the witch's hat. Ages 5 to adult. \$24.