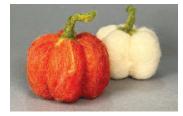

#### **Felted Pumpkin**

Learn to make everlasting pumpkins from fleece.

♥ Wet Felted for ages 5 to adult.

 Needle felted for ages 9 to adult.

Felting lesson and one pumpkin \$28.

How to Sew: Ghost Sew and stuff wool pieces to make this adorable spook. Includes sewing lesson. Ages 6 and up. \$28.