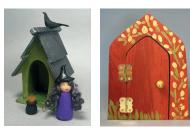

#### Fairy Door

Paint your own little wooden door that really opens! Ages 5 to adult. \$28.