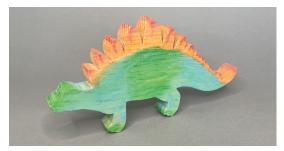

Unicorns **∛** All ages. Mom \$20. Baby \$14. Both \$28.

Unicorn-scape Create a sparkly world unicorns will love! Includes a wooden rainbow and silver wings. All ages. \$28.

Dinosaurs W Choose from T-Rex, Stegosaurus and Brontosaurus. All ages. \$14.