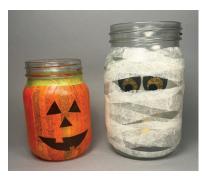

#### Spooky Lantern

As pictured for ages 8 to adult. Younger children can work with an adult and/or make a more abstract design. Tall \$24. Short \$18.