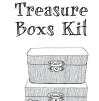

### Boxes 👋

Assorted shapes and sizes. All ages.

- ♥ Tiny round box \$10.
- ♥ Small box \$14.
- ♥ Medium box \$20.
- ♥ Large Box \$24.