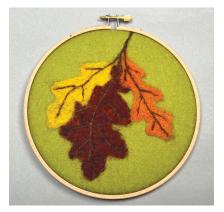

#### Painting with Wool

Learn two-dimensional felting, excellent for making landscapes and portraits. Sharp needles will be used. Ages 9 to adult.

- ♥ Small 4" \$18.
- ✓ Medium 6" \$24.
  ✓ Large 8" \$30.
- ▼ Large o \$30.