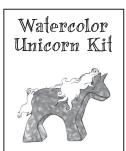

Unicorns **∛** All ages. Mom \$20. Baby \$14. Both \$28.

Unicorn-scape Create a sparkly world unicorns will love! Includes a wooden rainbow and silver wings. All ages. \$28.

Dinosaurs W Choose from T-Rex, Stegosaurus and Brontosaurus. All ages. \$14.