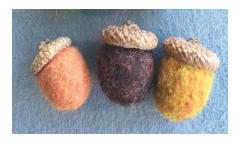

#### **Felted Acorns**

Roll wool fleece into a little ball, then felt with warm water and a bit of soap. Finish with a real acorn cap. Ages 5 to adult. Felting lesson and three acorns \$12.