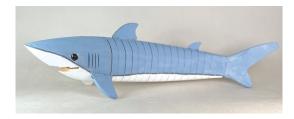

# Painted Projects

Large Kitty 6" tall. Ages 5 and up. \$28.

Large Puppy 7" tall. Ages 6 and up. \$28.

Sloth Family Ages 6 and up. \$28.

Small Snake Ages 4 and up. \$12.

Wiggly Shark Over 11 inches long! Paint with acrylics. Ages 4 and up. \$24.