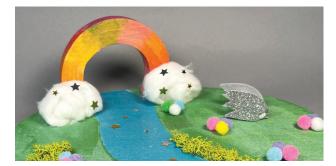

#### Spooky-scape

Make a miniature landscape using paint and other materials. Includes two peg dolls. Ages 7 and up. \$32.

IN-STORE CRAFTS Reservations Recommended Call 612-877-8090 to make your appointment. Look for this vymbol for projects recommended for the very young crafter.