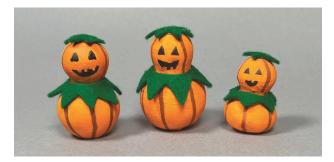

#### **Felted Pumpkin**

Learn to make everlasting pumpkins from fleece.

♥ Wet Felted for ages 5 to adult.

 Needle felted for ages 9 to adult.

Felting lesson and one pumpkin \$28.

How to Sew: Ghost Sew and stuff wool pieces to make this adorable spook. Includes sewing lesson. Ages 6 and up. \$28.

- Halloween Ghost, Cat, & Bat \$20
- Pumpkin Family \$24
   Optional Wooden
- ♥ Base \$6