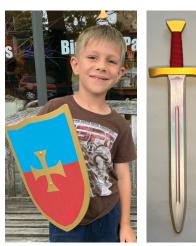

#### Wooden Weapons

Personalize historical weaponry using a variety of paints and crayons. Swords include a rope belt. Ages 4 and up.

- ♥ Dagger \$18.
- ♥ Short Sword \$24.
- ♥ Long Sword \$28.
- ♥ Shield \$28.
- Crossbow or Long Bow: Add \$8 to purchase price.