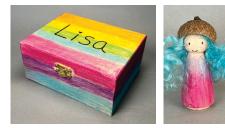

#### Coffin Box

Use watercolor crayons, Mod Podge, and Posca markers to make you own design. Ages 7 and up \$20.