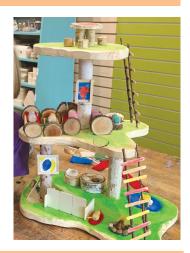

## Fairy Treehouse

A treehouse is fun to make and a fantastic toy too. Prices include decoration time and materials, and assistance as needed. Most treehouses take several sessions to complete. Call ahead to reserve your treehouse. Ages 6 to adult.

- ♥ Two levels \$65.
- ♥ Three Levels \$85.
- ♥ Four Levels \$100.

**Consider a Field Trip at Heartfelt** We love hosting groups of children for seasonal crafts at the shop. Use the Contact Form on our website to find out more.