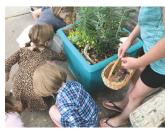

Our preschool gatherings are held monthly, from September through May. For children 2-1/2 and older with a grown up, each festival offers simple seasonal craft or two for the children and their adult, plus a wholesome snack. Siblings are welcome too.

Festivals are on Thursdays, starting at 10:30 and finishing before noon. \$28 for each child with an adult; \$14 for each additional child per family. Space is limited; please register in advance. Payment is due at time of registration. Please call 612-877-8090 to sign up.

- ♥ Fall Festival
- Thurs September 26th
- Pumpkin Festival Thurs October 24th
- Thankful Festival Thurs November 27nd
- Solstice Festivals Wed December 18th or Thurs December 19th