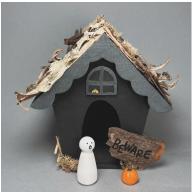

#### Halloween House

An annual favorite! Decorate a miniature house using paint or watercolor crayons, plus nature embellishments. Add a pumpkin and peg doll. Ages 7 and up. \$28.