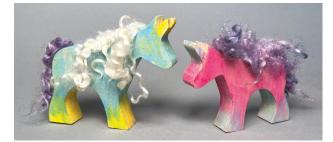

Unicorns **∛** All ages. Mom \$20. Baby \$14. Both \$28.

Unicorn-scape Create a sparkly world unicorns will love! Includes a wooden rainbow and silver wings. All ages. \$28.

Dinosaurs W Choose from T-Rex, Stegosaurus and Brontosaurus. All ages. \$14.