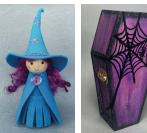

#### Rainbow Witch

This witch isn't at all scary! She can be made in any color. Most children will need help sewing the witch's hat. Ages 5 to adult. \$24.

#### Coffin Box

Use watercolor crayons, Mod Podge, and Posca markers to make you own design. Ages 7 and up \$20.