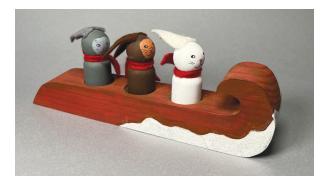

Paint the sled, then make three riders—bunnies, dogs, cats—it's up to you. Ages 7 to adult. \$32.