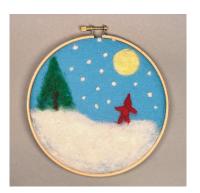

## Penguin-scape Our miniature landscapes are some of our most popular projects! For ages 7 and up. \$30.

Winter Lantern \*\* Learn the art of decoupage while making a pretty seasonal lantern Younger children may use paints instead. Includes an LED tealight and carry handle. All ages. Short \$18. Tall \$24.

## **Painting with Wool**

Needle felting is all the rage! What's all the excitement about? Find out while trying two-dimensional felting—it's easy and easy to learn. Excellent for making landscapes, portraits, or abstract art. Sharp needles will be used. Ages 9 to adult.