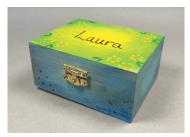

## Boxes \*

Assorted shapes and sizes. All ages.

- ♥ Tiny round box \$10.
- ♥ Small box \$14.
- ▼ Medium box \$20.
- ♥ Large Box \$24.