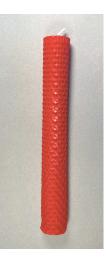

### **Rolled Candle**

Roll beeswax sheets to make candles. Ages 5 to adult. One 16 x 8 wax sheet with wicking and wax cutout decorations is \$14.

Each kit makes several toys and includes all the materials needed to make the projects. Children will be engaged for a long time, first making, then playing with their creations. \$28 each.