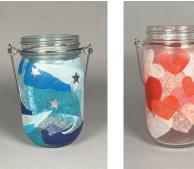

## Penguin-scape Our miniature landscapes are some of our most popular projects! For ages 7 and up. \$30.

Winter Lantern \*\* Learn the art of decoupage while making a pretty seasonal lantern Younger children may use paints instead. Includes an LED tealight and carry handle. All ages. Short \$18. Tall \$24.