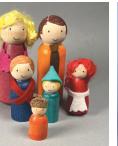

p. \$28.

## **Love Gnomes**

Paint a peg doll, sew a felt hat, then add a heart and jaunty scarf. Ages 6 to adult. Large \$15. Small \$10.

### **Fairy Door**

Paint a little wooden door that really opens. We will add hinges and a doorknob for you. Ages 5 to adult. \$28.







Look for this symbol for projects recommended for the very young crafter.

## **IN-STORE CRAFTS** Reservations Recommended Call 612-877-8090 to make your appointment.

## Craft Favorites





Unicorns \* All ages. Mom \$20. Baby \$12. Both \$28.

Unicorn-scape \*\* Create a sparkly winter world unicorns will love! All ages. \$28.



Look for this symbol for projects recommended for the very young crafter.





13 inches long! Paint with acrylics. Ages 4 and up. \$22.





Large Puppy 7" tall. Ages 6 and up. \$28.









## **Wooden Weapons**

Personalize historical weaponry using a variety of paints and crayons. Swords include a rope belt. Ages 4 and up.

- ♥ Dagger \$18.
- ♥ Short Sword \$24.
- ♥ Long Sword \$28.

## **Painting with Wool**

Needle felting is all the rage! What's all the excitement about? Find out while trying two-dimensional felting—it's easy and easy to learn. Excellent for making landscapes, portraits, or abstract art. Sharp needles will be used. Ages 9 to adult.

- ♥ Small 4" \$18
- ♥ Medium 6" \$22
- ♥ Large 8" \$28

## Boxes \*

Assorted shapes and sizes. All ages.

- ♥ Tiny round box \$10.
- ♥ Small box \$14.
- ▼ Medium box \$20.
- ♥ Large Box \$24.

## Felted Bookmark

Learn to wet felt while making a pretty wool bookmark. Ages 4 to adult. \$12.











## Winter Favori