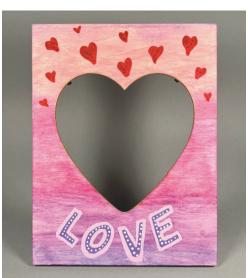

## **Heart Picture Frame**

Use watercolor crayons to color a wooden heart frame. then add decorations using our nifty Posca paint markers. All ages. \$20.