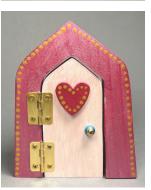

### **Fairy Door**

Paint a little wooden door that really opens. We will add hinges and a doorknob for you. Ages 5 to adult. \$28.

Look for this symbol for projects recommended for the very young crafter.