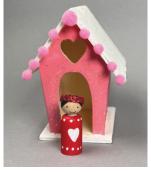

## **Love Gnomes**

Paint a peg doll, sew a felt hat, then add a heart and jaunty scarf. Ages 6 to adult. Large \$15. Small \$10.