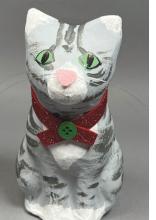

$28.

## **Love Gnomes**

Paint a peg doll, sew a felt hat, then add a heart and jaunty scarf. Ages 6 to adult. Large \$15. Small \$10.

### **Fairy Door**

Paint a little wooden door that really opens. We will add hinges and a doorknob for you. Ages 5 to adult. \$28.







Look for this symbol for projects recommended for the very young crafter.

## **IN-STORE CRAFTS** Reservations Recommended Call 612-877-8090 to make your appointment.

## Craft Favorites





Unicorns \* All ages. Mom \$20. Baby \$12. Both \$28.

Unicorn-scape \*\* Create a sparkly winter world unicorns will love! All ages. \$28.



Look for this symbol for projects recommended for the very young crafter.





13 inches long! Paint with acrylics. Ages 4 and up. \$22.





Large Puppy 7" tall. Ages 6 and up. \$28.









## **Wooden Weapons**

Personalize historical weaponry using a variety of paints and crayons. Swords include a rope belt. Ages 4 and up.

- ♥ Dagger \$18.
- ♥ Short Sword \$24.
- ♥ Long Sword \$28.

## **Painting with Wool**

Needle felting is all the rage! What's all the excitement about? Find out while trying two-dimensional felting—it's easy and easy to learn. Excellent for making landscapes, portraits, or abstract art. Sharp needles will be used. Ages 9 to adult.

- ♥ Small 4" \$18
- ♥ Medium 6" \$22
- ♥ Large 8" \$28

## Boxes \*

Assorted shapes and sizes. All ages.

- ♥ Tiny round box \$10.
- ♥ Small box \$14.
- ▼ Medium box \$20.
- ♥ Large Box \$24.

## Felted Bookmark

Learn to wet felt while making a pretty wool bookmark. Ages 4 to adult. \$12.











## Winter Favorites