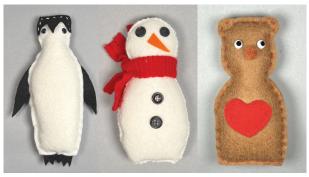

## Learn to Sew: Felt Stuffy Children love to sew! Stitch and stuff wool felt pieces to make a Penguin, Snowman, or Bear. Includes sewing lesson. Ages 6 and up. \$28.