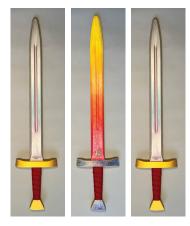

## **Wooden Weapons**

Personalize historical weaponry using a variety of paints and crayons. Swords include a rope belt. Ages 4 and up.

- ♥ Dagger \$18.
- ♥ Short Sword \$24.
- ♥ Long Sword \$28.