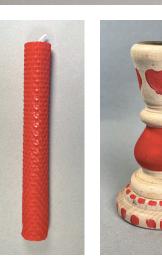

### **Rolled Candle**

Roll beeswax sheets to make candles. Ages 5 to adult. One 16 x 8 wax sheet with wicking and wax cutout decorations is \$14.

Each kit makes several toys and includes all the materials needed to make the projects. Children will be engaged for a long time, first making, then playing with their creations. \$28 each.