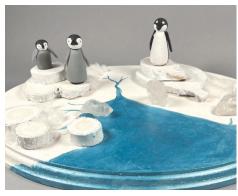

## Penguin-scape Our miniature landscapes are some of our most popular projects! For ages 7 and up. \$30.

Winter Lantern \*\* Learn the art of decoupage while making a pretty seasonal lantern Younger children may use paints instead. Includes an LED tealight and carry handle. All ages. Short \$18. Tall \$24.