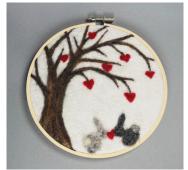

## **Painting with Wool**

Needle felting is all the rage! What's all the excitement about? Find out while trying two-dimensional felting—it's easy and easy to learn. Excellent for making landscapes, portraits, or abstract art. Sharp needles will be used. Ages 9 to adult.

## **Needle Felted Heart**

Learn to needle felt using a heart-shape cookie cutter on a wool felt. Cut the edges with pinking shears for an extra decorative touch. Ages 9 to adult. Three felted hearts \$14.