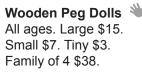

, or Bear. Includes sewing lesson. Ages 6 and up. \$28.

## **Love Gnomes**

Paint a peg doll, sew a felt hat, then add a heart and jaunty scarf. Ages 6 to adult. Large \$15. Small \$10.

### **Fairy Door**

Paint a little wooden door that really opens. We will add hinges and a doorknob for you. Ages 5 to adult. \$28.







Look for this symbol for projects recommended for the very young crafter.

## **IN-STORE CRAFTS** Reservations Recommended Call 612-877-8090 to make your appointment.

## Craft Favorites





Unicorns \* All ages. Mom \$20. Baby \$12. Both \$28.

Unicorn-scape \*\* Create a sparkly winter world unicorns will love! All ages. \$28.



Look for this symbol for projects recommended for the very young crafter.





13 inches long! Paint with acrylics. Ages 4 and up. \$22.





Large Puppy 7" tall. Ages 6 and up. \$28.









## **Wooden Weapons**

Personalize historical weaponry using a variety of paints and crayons. Swords include a rope belt. Ages 4 and up.

- ♥ Dagger \$18.
- ♥ Short Sword \$24.
- ♥ Long Sword \$28.

## **Painting with Wool**

Needle felting is all the rage! What's all the excitement about? Find out while trying two-dimensional felting—it's easy and easy to learn. Excellent for making landscapes, portraits, or abstract art. Sharp needles will be used. Ages 9 to adult.

- ♥ Small 4" \$18
- ♥ Medium 6" \$22
- ♥ Large 8" \$28

## Boxes \*

Assorted shapes and sizes. All ages.

- ♥ Tiny round box \$10.
- ♥ Small box \$14.
- ▼ Medium box \$20.
- ♥ Large Box \$24.

## Felted Bookmark

Learn to wet felt while making a pretty wool bookmark. Age